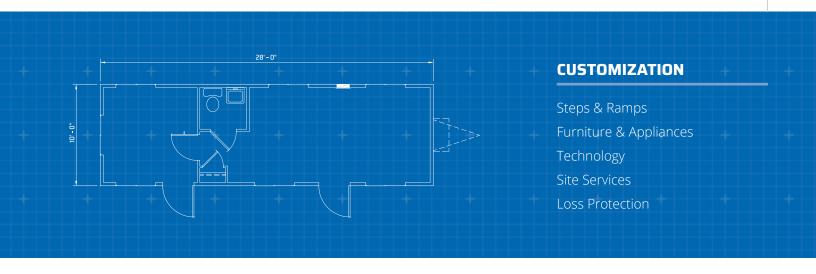

### **Dimensions**

28' Long (including hitch)

24' Box size

10' Wide

8' Ceiling height

### Interior Finish

Paneled walls

Carpet or vinyl tile floor

Gypsum or T-grid suspended ceiling

#### Other

Private office(s) Optional restroom