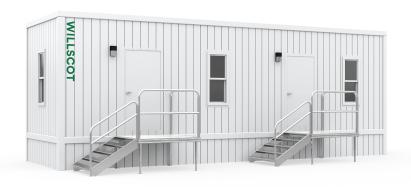

# 10' x 28' OFFICE TRAILER

In addition to your office solution, we can provide additional products and services that complete your space- creating a more productive, comfortable, and safe work environment.

### **Dimensions**

28' Long (including hitch)

24' Box size

10' Wide

8' Ceiling height

### **Exterior Finish**

Aluminum or wood siding

I-Beam Frame

Standard drip rail gutters

Windows/Doors

doors with dead bolt lock