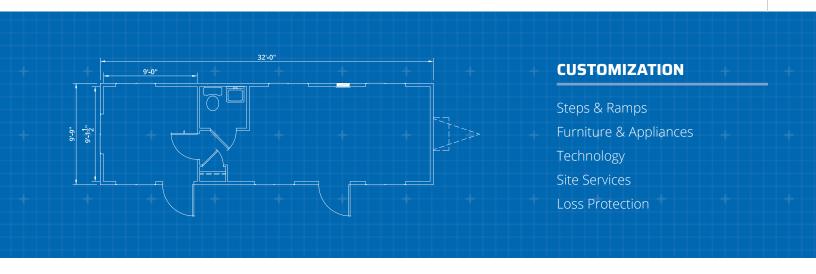

# **Dimensions**

36' Long (including hitch)

32' Box size

10' Wide

8' Ceiling height

#### Other

Private office(s) Optional restroom

<sup>\*</sup> Photos are representational; actual products vary. Additional floor plans and specifications may vary from those shown and are subject to in-stock availability