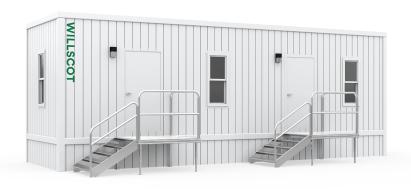

# 10' x 36' OFFICE TRAILER

In addition to your office solution, we can provide additional products and services that complete your space- creating a more productive, comfortable, and safe work environment.

# **Dimensions**

36' Long (including hitch)

32' Box size

10' Wide

8' Ceiling height

# **Exterior Finish**

Aluminum or wood siding

I-Beam Frame

Standard drip rail gutters

#### Windows/Doors

Horizontal slider windows (2) Vision panel doors with standard locks or (2) steel doors with dead bolt lock