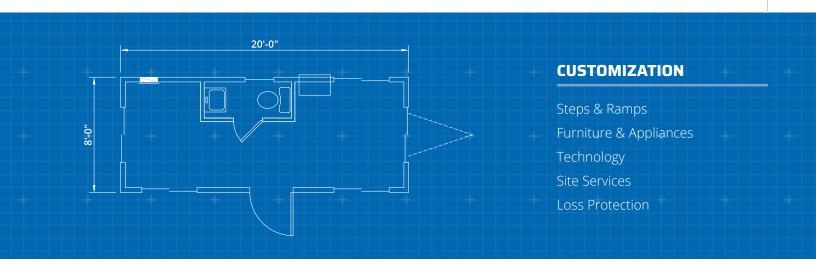

# **Dimensions**

24' Long (including hitch) 20' Box size

8' Wide

7' Ceiling height

#### Other

Optional restroom