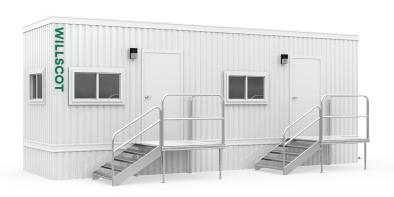

# 8' x 24' OFFICE TRAILER

In addition to your office solution, we can provide additional products and services that complete your space- creating a more productive, comfortable, and safe work environment.

# **Dimensions**

24' Long (including hitch) 20' Box size

8' Wide

7' Ceiling height

## **Exterior Finish**

Aluminum or wood siding I-Beam Frame Standard drip rail gutters

#### Windows/Doors

- · Horizontal slider windows
- Vision panel door with standard lock or steel door with dead bolt lock